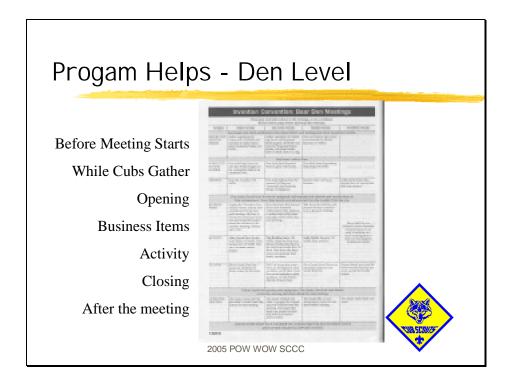

# Progam Helps - Den Level

- Where do Den Crafts go?
  - □ Refrigerator?
  - □Garbage can??

# Progam Helps - Den Level

- Weekly layout of Den Activities
  - □Gathering Activity

  - □Crafts/Advancements

2005 POW WOW SCCC