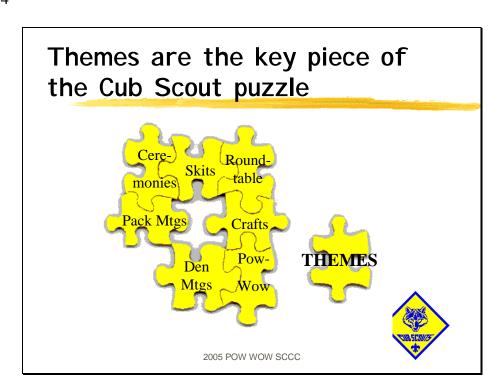

## What are Themes?

- A "veneer" that goes over learning activities to make them interesting
- A collection of related activities of high "boy interest" for each month
- Encompasses den activities & the Pack meeting
- **□** Explained in "Program Helps", Pow-Wow and Roundtable